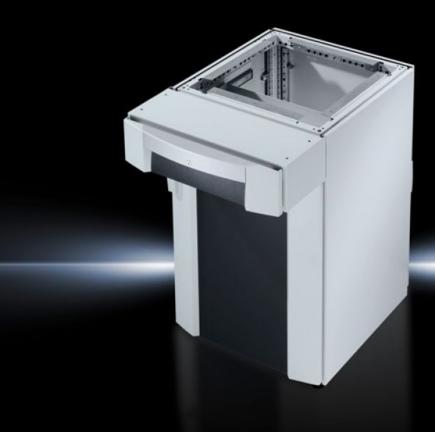

### IW 6900.400 - Industrial Workstations

Lower housing based on TS 8 for industrial workstations.

#### **Features**

| Model No.                               | IW 6900.400                                                                                                                                  |
|-----------------------------------------|----------------------------------------------------------------------------------------------------------------------------------------------|
| Version                                 | Drawer section, designer door, rear door                                                                                                     |
| Material                                | Enclosure, drawer tray, designer door and rear door: Sheet steel                                                                             |
| Surface finish                          | Housing: Dipcoat-primed, powder-coated on the outside, textured paint                                                                        |
| Color                                   | Housing: RAL 7035                                                                                                                            |
| Supply includes                         | Enclosure with side panels screw-fastened from the inside, base with gland plate and levelling feet Drawer section, designer door, rear door |
| Depth with drawer section               | 890 mm<br>35 ″                                                                                                                               |
| Dimensions                              | Width: 600 mm  Height: 900 mm  Depth: 600 mm  Width: 23.6 "  Height: 35.4 "  Depth: 23.6 "                                                   |
| Protection category IP to IEC 60<br>529 | IP 54                                                                                                                                        |
| Protection category NEMA                | NEMA 12                                                                                                                                      |
| Packaging unit                          | 1 pc(s).                                                                                                                                     |
| Weight/packaging unit                   | 73 kg<br>160.9 lb.                                                                                                                           |
| EAN                                     | 4028177290068                                                                                                                                |
| ETIM 7.0                                | EC002502                                                                                                                                     |
| ECLASS 8.0                              | 27180501                                                                                                                                     |
|                                         |                                                                                                                                              |